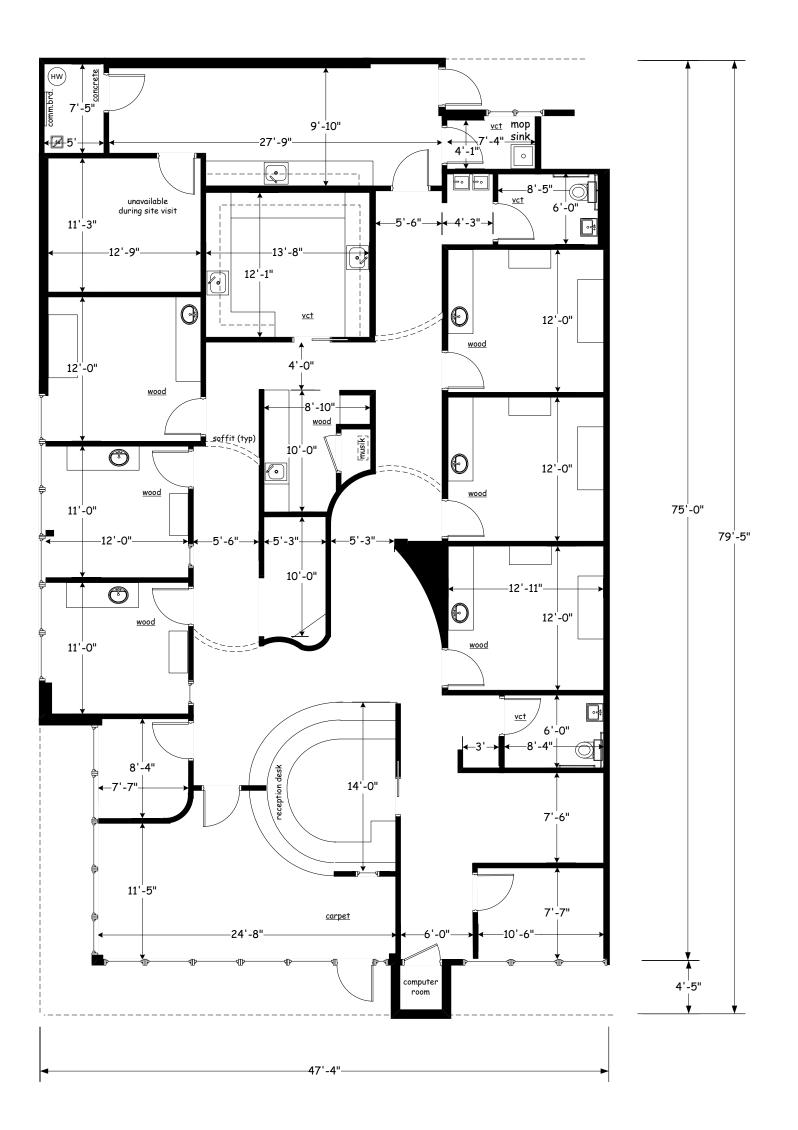

## **GENERAL NOTES:**

1. 2X4 ACOUSTICAL CEILING GRID SYSTEM MTD. @ 9'-11" AFF WITH "SECOND-LOOK" TILES AND 2X4 FLUORESCENT UPLIGHT TROFFERS THROUGHOUT EXCEPT AS NOTED. 2. ROLLER SHADES INSTALLED ON STOREFRONT

(3) GRAB BARS, LAV, MIRROR, TP HOLDER, VCT FLOORING, HARDBOARD CEILING MTD. @ 9'-0" AFF, WALL LIGHT, AND

- 2. ROLLER SHADES INSTALLED ON STOREFRONTWINDOWS.3. RESTROOMS INCLUDE HIGH-BOY WATER CLOSET WITH

RESTROOM FAN.

| E&S<br>Elliot & Sons | Metro Tech<br>12031 Tejon Street, Suite 100 |                  |        |             |        |     |
|----------------------|---------------------------------------------|------------------|--------|-------------|--------|-----|
|                      | FLOOR PLAN AS-BUILT approx. 3,425 sq. ft.*  |                  |        |             |        |     |
| Arvada, Colorado     | SIZE                                        | DATE<br>08/08/14 |        | DWG NO  A-1 |        | REV |
| (303)425-7099        | SCALE                                       | 1/8" = 1'-0"     | *lease | SHEET       | 1 OF 1 | I   |

All dimensions shown are approximate; field measured while occupied with furniture and inventory. Any exact dimension required must be field verified. Use of the referenced approximate square footage in a lease is at the sole discretion of the landlord and/or landlord's representative. Square footage should be verified by a licensed architect. If square footage is accompanied by an asterisk; square footage is from building rent roll.